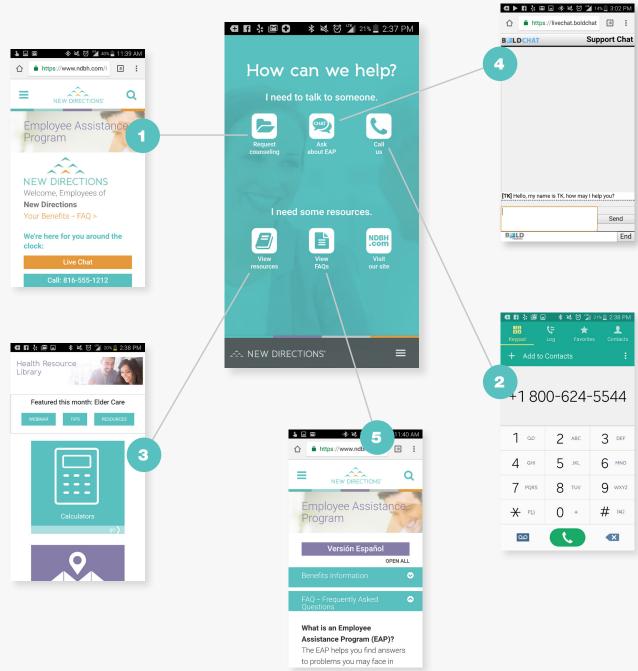

# REACHING YOUR EAP JUST GOT EASIER

- 1. Request an EAP counseling session
- 2. Call our 24/7 EAP Help Line
- 3. Get tips and read articles to improve health and well-being
- 4. Ask questions about the EAP benefit
- 5. View frequently asked questions about the EAP benefit