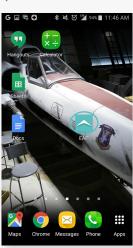

# Our Employee Assistance Program (EAP) app is now live!

# **DOWNLOAD TODAY**





## STEP 1

Open your Apple/Google store on your mobile device and search for "New Directions EAP"





#### STEP 2

Select the "New Directions EAP" app and either click "GET" or "INSTALL" to download





### STEP 3

Find the EAP app on your home screen and click to open





## STEP 4

Enter your company code:





# REACHING YOUR EAP JUST GOT EASIER

- 1. Request an EAP counseling session
- 2. Call our 24/7 EAP Help Line
- 3. Get tips and read articles to improve health and well-being
- 4. Ask questions about the EAP benefit
- 5. View frequently asked questions about the EAP benefit