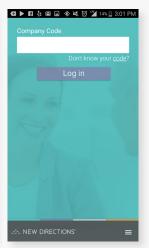

# Our Employee Assistance Program (EAP) app is now live!

# **DOWNLOAD TODAY**





## STEP 1

Open your Apple/Google store on your mobile device and search for "New Directions EAP"





#### STEP 2

Select the "New Directions EAP" app and either click "GET" or "INSTALL" to download





### STEP 3

Find the EAP app on your home screen and click to open





## STEP 4

Enter your company code:





# REACHING YOUR EAP JUST GOT EASIER

- 1. Request an EAP counseling session
- 2. Call our 24/7 EAP Help Line
- 3. Get tips and read articles to improve health and well-being
- 4. Ask questions about the EAP benefit
- 5. View frequently asked questions about the EAP benefit