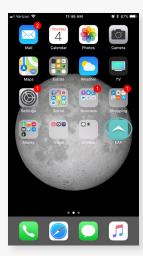

# Our Employee Assistance Program (EAP) app is now live!

# **DOWNLOAD TODAY**





## STEP 1

Open your Apple/Google store on your mobile device and search for "New Directions EAP"





#### STEP 2

Select the "New Directions EAP" app and either click "GET" or "INSTALL" to download





### STEP 3

Find the EAP app on your home screen and click to open





## STEP 4

Enter your company code:





# REACHING YOUR EAP JUST GOT EASIER

- 1. Request an EAP counseling session
- 2. Call our 24/7 EAP Help Line
- 3. Get tips and read articles to improve health and well-being
- 4. Ask questions about the EAP benefit
- 5. View frequently asked questions about the EAP benefit