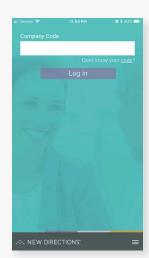

# Our Employee Assistance Program (EAP) app is now live!

# **DOWNLOAD TODAY**





## STEP 1

Open your Apple/Google store on your mobile device and search for "New Directions EAP"





#### STEP 2

Select the "New Directions EAP" app and either click "GET" or "INSTALL" to download





### STEP 3

Find the EAP app on your home screen and click to open





## STEP 4

Enter your company code:





# REACHING YOUR EAP JUST GOT EASIER

- 1. Request an EAP counseling session
- 2. Call our 24/7 EAP Help Line
- 3. Get tips and read articles to improve health and well-being
- 4. Ask questions about the EAP benefit
- 5. View frequently asked questions about the EAP benefit