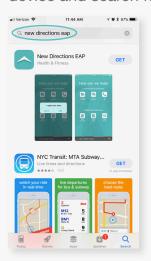

## STEP 1

Open your Apple/Google store on your mobile device and search for "New Directions EAP"