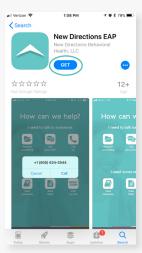

#### STEP 2

Select the "New Directions EAP" app and either click "GET" or "INSTALL" to download