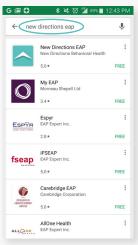

## STEP 1

Open your Apple/Google store on your mobile device and search for "New Directions EAP"