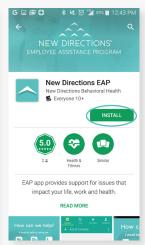

#### STEP 2

Select the "New Directions EAP" app and either click "GET" or "INSTALL" to download